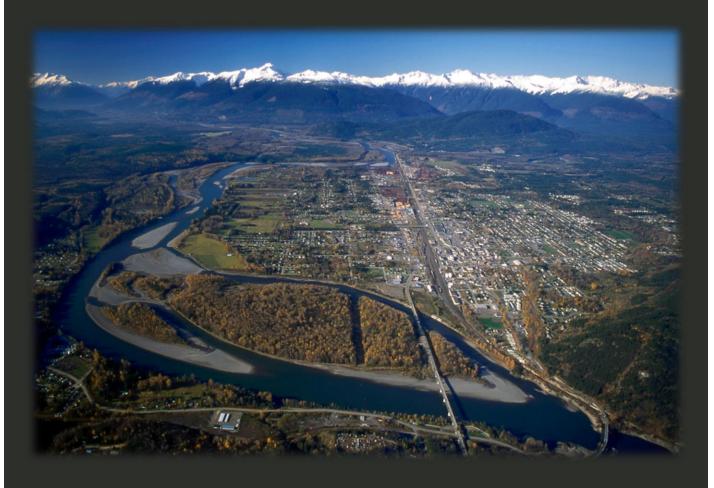

# WHERE IS TERRACE?

- 1355km (15h) drive to Vancouver
- Westjet and Air Canada
  - Typical return flight ~\$300 and up
- Nearest larger centre is Prince George (6h drive)