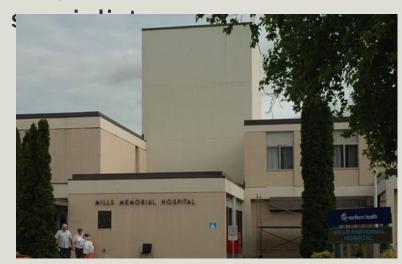

## THE BASICS

- 2 residents/year
- Local population ~12,000
- Total service population ~80,000
- Mills Memorial Hospital: 40 inpatient beds
  - 5 ICU beds, 10 psychiatric beds, 3 L&D rooms
- 14 family physicians, 5 rotating internists, 4 general surgeons, 3 pediatricians, 1 urologist, etc + many visiting