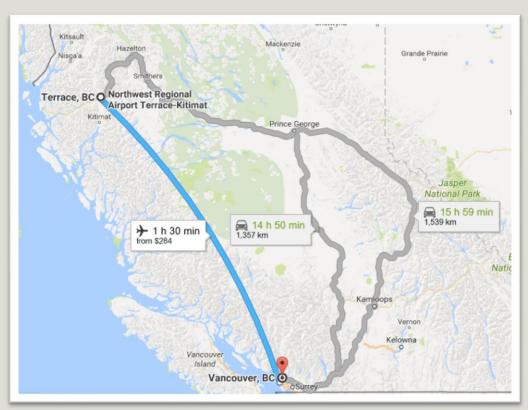

# WHERE IS TERRACE?

- 1355km (15h) drive to Vancouver
- Westjet and Air Canada
  - Typical return flight ~\$300 and up
- Nearest larger centre is Prince George (6h drive)